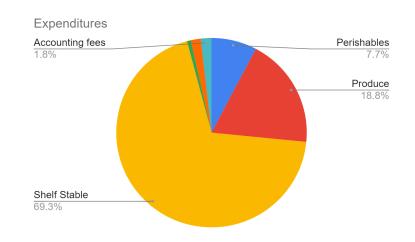

## **Expenditures**

Food \$14,345.82

Perishables 1,147.30

Produce 2,801.84

Shelf Stable 10,301.57

Teacher Snack 95.11

Food Storage Supplies \$251.59

(insulated bags, reusable containers,

resealable bags)

Accounting fees \$270

Total Expenditures \$14,867.41